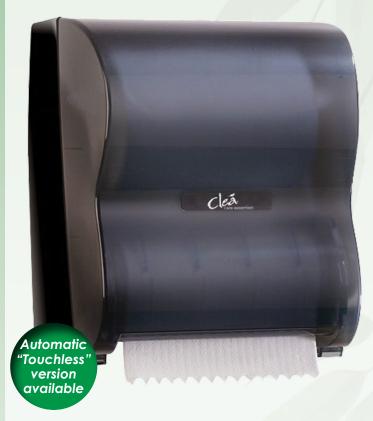

# Hands-Free "Wide-Dry" Dispensing System

### **Extra Wide Hand Towel Dispenser**

- Cleá's wide paper encourages one sheet per hand dry, resulting in substantial paper savings, and reduced change outs
- Single sheet dispensing
- Eliminates cross contamination
- Controls usage and reduces costs
- Motion activated, free of cranks and levers
- Labor Savings
- Never out stub roll feature
- 1200 feet capacity

### **CL510**

Cleá's unique wide sheet towel dispenser hygienically dispenses one 10" x 12" towel with each pull, ensuring reduced consumption, limited cross contamination, and increased labor savings.

# Hands Free, Controlled-use Wide-Dry Roll Towel System

The smooth, quiet, battery-free operation of the hands-free dispenser, hygienically dispenses a pre-measured towel with each pull.

- Accommodates 10"wide towel for hygienic single-towel-per-hand-dry use, saving paper, and reducing labor
- Stub roll feature allows maintenance staff to maximize dispenser capacity & extend service intervals, while eliminating stub roll waste
- Each serving of towel is pre-measured at 12" to limit consumption
- A transparent cover allows at-aglance maintenance checks
- Durable plastic construction, and a locking door prevents vandalism, product pilferage, and waste
- Slotted back housing for easy installation