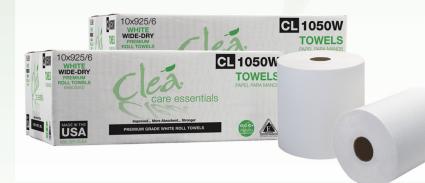

## **Environmentally-Friendly Roll Towels**

Our recycled roll towels meet or exceed EPA guidelines for post-consumer waste content. 100% recycled, 40% post-consumer waste content.

#### **CL1050W**

Premium EF (Environmentally Friendly) White, 23.lb. Basis Weight, Embossed Roll Towel, 10x925/6

## Cleá Eco-Friendly Wide-Dry Towel

CL1050W
Premium EF
(Environmentally Friendly)
White, 23.lb. Basis Weight,
Embossed Roll Towel,

10x925/6

Our recycled roll towels meet and exceed EPA guidelines for post consumer waste content. These quality towels have a heavy basis weight, are embossed, and have a high wet/tensile strength.