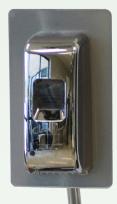

## Hand Sanitizer Stand

- Sleek modern design
- Powder coated chrome color
- Durable all metal construction
- Integrated design drip tray to catch leaks
- Designed to accommodate Cleá Versa Foam Dispensers
- One piece construction no assembly required
- Place in lobbies, hallways, common areas, and cafeterias
- Prevent the spread of disease causing germs

**Customizable Mounting Plate** Create a custom message for your facility

Overall Height Base Diameter 12" Mounting Plate 8'' Drip Tray

\* Shipping dimensions and weight - 14.5" x 12" x 56" - 18 lbs.