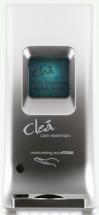

Black, electronic, foam dispenser

CL966AFC Chrome finish, electronic foam dispenser

CL977AFSS Stainless Steel, electronic, foam dispenser

CL11804 Alcohol-free Foaming Instant Hand Sanitizer 1100 ml, 4/cs