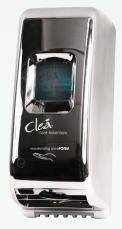

Black, electronic, foam dispenser

CL966AFC Chrome finish, electronic foam dispenser

CL977AFSS Stainless Steel, electronic, foam dispenser

CL11804 Alcohol-free Foaming Instant Hand Sanitizer 1100 ml, 4/cs