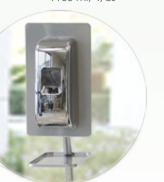

## Hand Sanitizer Stand

- Sleek modern design
- Powder coated chrome color
- Durable all metal construction
- Integrated design drip tray to catch leaks
- Designed to accommodate Cleá Versa Foam Dispensers
- One piece construction no assembly required
- Place in lobbies, hallways, common areas, and cafeterias
- Prevent the spread of disease causing germs

**Customizable Mounting Plate** Create a custom message for your facility

Overall Height Base Diameter 12" Mounting Plate 8'' Drip Tray

\* Shipping dimensions and weight - 14.5" x 12" x 56" - 18 lbs.