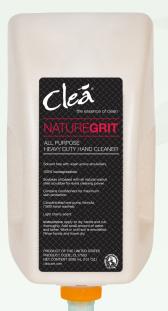

## Industrial Hand Soap

CL17503
Nature Grit Cherry
Hand Cleaner,
3000ml, 3/cs

**CL171DG**Cleá 3000 mL
Dispenser, Gray

## Solvent Free - Antimicrobial Agent - Concentrated

Environmentally friendly with 100% biodegradable walnut shell scrubber. Extra cleaning power from soybean oil based formula.

Light scent and dye free.

Conditioners for maximum skin protection.