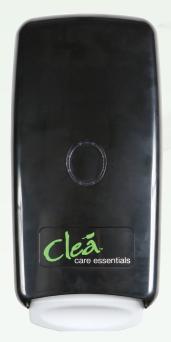

## Light Duty Foam Soap

Subtle - Compact - Professional

CL100FDT
Black Foam Dispenser
CL102FDLB
Black Locking Foam Dispenser

CL100FDW
White Foam Dispenser
CL102FDLW
White Locking Foam Dispenser

**Concentrated foam** provides up to three times as many washings as liquid.