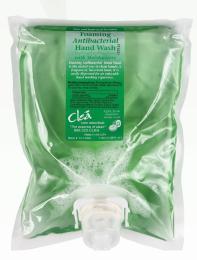

**New locking dispensers** prevent pilferage and waste.

CL12504
Green Seal Certified
Foaming Hand Wash
with Moisturizers

CL13004
Antibacterial Foaming
Hand Wash with
Moisturizers