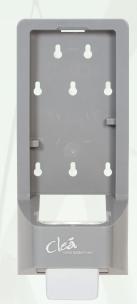

## Industrial Hand Soap

CL17503
Nature Grit Cherry
Hand Cleaner,
3000ml, 3/cs

**CL171DG**Cleá 3000 mL
Dispenser, Gray