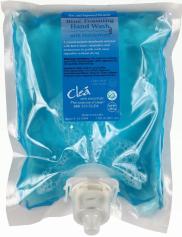

**New locking dispensers** prevent pilferage and waste.

CL12504
Green Seal Certified
Foaming Hand Wash
with Moisturizers

CL13004
Antibacterial Foaming
Hand Wash with
Moisturizers