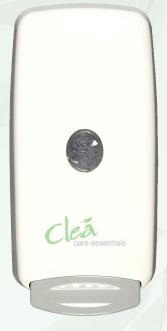

## Light Duty Foam Soap

Subtle - Compact - Professional

CL100FDT
Black Foam Dispenser
CL102FDLB
Black Locking Foam Dispenser

CL100FDW
White Foam Dispenser
CL102FDLW
White Locking Foam Dispenser

**Concentrated foam** provides up to three times as many washings as liquid.