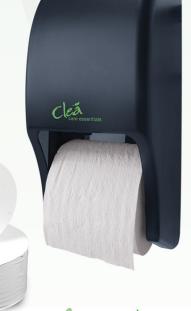

## **CL605**

Sleek vertical footprint. Space saving vertical housing design keeps tissue covered, clean, yet easily accessible with front facing opening. Translucent bodies help gauge fill level.