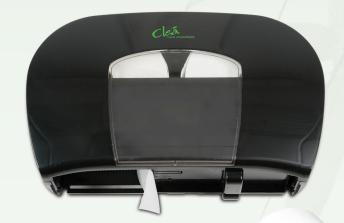

# CL607

Dual capacity=low refill maintenance. Slim, stylish and hygienic, our SmallCore tissue is designed to combine high capacity dual roll dispensing with controlled use.