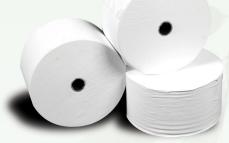

### CL27708

Perforated, premium 2-ply, embossed, high capacity SmallCore™ toilet tissue. 4.3"x 4.0" per sheet, 2400 sheets per roll, 12/cs

#### CL27910

Perforated, premium 2-ply, embossed, high capacity SmallCore<sup>™</sup> toilet tissue. 4.3"x 4.0" per sheet, 1350 sheets per roll, 18/cs