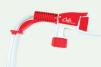

# Cleá Filling Station Surface Mount Dilution Control Dispenser

#### Simply Dial Product & Pull Trigger

- No Buttons to Push, Refills to Switch or Hose to Connect
- Each Selection Fills Buckets or Trigger Spray Bottles at a fast 4 GPM
- 7 ft. Hose Reaches Out of Closet to Fill Automatic Scrubbers
- One-Handed Operation
- Remote Activation
- Dispenses Cleá Disinfectant Cleaner plus Cleá All Facility Cleaner at 2 Cleaning Strength Dilutions
- Small Footprint 4.5"W x 10"H
- Modular Fits Anywhere