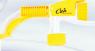

# Cleá Filling Station Surface Mount Dilution Control Dispenser

#### Simply Dial Product & Pull Trigger

- No Buttons to Push, Refills to Switch or Hose to Connect
- Each Selection Fills Buckets or Trigger Spray Bottles at a fast 4 GPM
- 7 ft. Hose Reaches Out of Closet to Fill Automatic Scrubbers
- One-Handed Operation
- Remote Activation
- Dispenses Cleá Disinfectant Cleaner plus Cleá All Facility Cleaner at 2 Cleaning Strength Dilutions
- Small Footprint 4.5"W x 10"H
- Modular Fits Anywhere