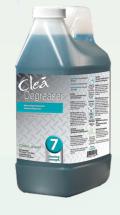

leá Portable Dilution Unit for Cleá Disinfectant

#### CL45530

Cleá Disinfectant

Spring Fragrance Hospital Grade Multi-Use Disinfectant Cleaner

EPA-registered hospital-grade disinfectant cleaner. Unique "soft-acid"-based cuttingedge disinfectant cleaner, Cleá Disinfectant Cleaner's lemonlike pH cleans hard, non-porous surfaces better than conventional disinfectant cleaners. Unsurpassed efficacy gives you the confidence that everything you clean is disinfected. Staphylocidal, Pseudomonacidal, Virucidal, Fungicidal and Mildewcidal. Effective against Staphylococcus aureus (MRSA), Influenza Type A, HIV-1 (AIDS Virus), HBV (Hepatitus B Virus), Enterococcus faecalis — Vancomycin resistant, Athlete's Foot and a broad spectrum of pathogenic organisms. Includes a blooming fragrance that lasts.





# Cleá Filling Station Surface Mount Dilution Control Dispenser

#### Simply Dial Product & Pull Trigger

- No Buttons to Push, Refills to Switch or Hose to Connect
- Each Selection Fills Buckets or Trigger Spray Bottles at a fast 4 GPM
- 7 ft. Hose Reaches Out of Closet to Fill Automatic Scrubbers
- One-Handed Operation
- Remote Activation
- Dispenses Cleá Disinfectant Cleaner plus Cleá All Facility Cleaner at 2 Cleaning Strength Dilutions
- Small Footprint 4.5"W x 10"H
- Modular Fits Anywhere

#### **Portable Dilution Accessories**



CL49760

**CLWB-3**Four Bottle Locking
Wire Basket



CL34565
Cleá Backflow
Device for Portable
Dilution Units



**CL36575** Cleá Portable Dilution Unit Foaming Tip



CL35570 Cleá Portable Dilution Unit Starter Kit, Hose & Quick Connect