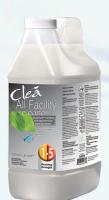

#### CL43510

Cleá All Facility Cleaner

Green Seal<sup>TM</sup> Certified Hydrogen
Peroxide Powered Cleaner
8 products in 1, for housekeeping and carpet cleaning. Hydrogen peroxide, a potent oxidizer, combined with surfactants react with organic soils to remove dirt from surfaces, reducing the need for hard scrubbing. Also reacts to odor-causing compounds thus neutralizes malodors. Green Seal Certified - independently proven to be an environmentally responsible cleaner.