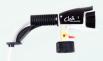

# Cleá Filling Station Surface Mount Dilution Control Dispenser

#### Simply Dial Product & Pull Trigger

- No Buttons to Push, Refills to Switch or Hose to Connect
- Each Selection Fills Buckets or Trigger Spray Bottles at a fast 4 GPM
- 7 ft. Hose Reaches Out of Closet to Fill Automatic Scrubbers
- One-Handed Operation
- Remote Activation
- Dispenses Cleá Disinfectant Cleaner plus Cleá All Facility Cleaner at 2 Cleaning Strength Dilutions
- Small Footprint 4.5"W x 10"H
- Modular Fits Anywhere