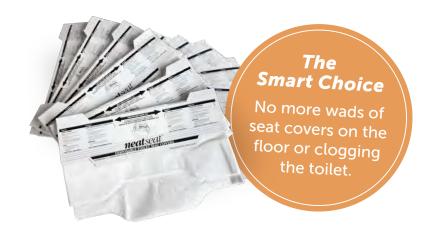

### **No More Wasting Toilet Seat Covers**

Easy-to-use with no tugging, tearing or unfolding required. Goes right from the dispenser to the toilet seat.