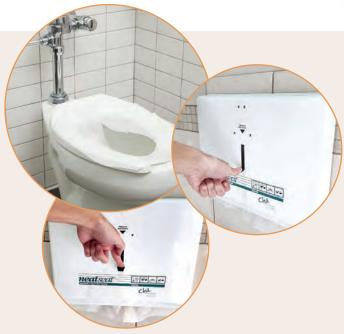

### **No More Wasting Toilet Seat Covers**

Easy-to-use with no tugging, tearing or unfolding required. Goes right from the dispenser to the toilet seat.

#### **Easy Dispensing Mechanism**

Dispenses covers one at a time with just a flick of the finger.