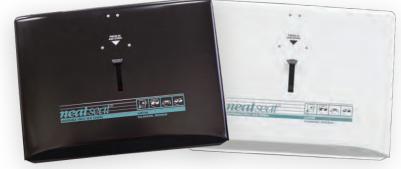

# NeatSeat<sup>™</sup> Disposable Toilet Seat Covers

Clea NeatSeat™
Toilet Seat Dispenser Black
Item# FH33-B

Introducing NeatSeat™ Disposable Toilet Seat covers and dispensers. An environmentally-friendly toilet seat cover dispenser that combines sanitation, ease-of-use, and cost-effectiveness to enhance restroom experiences while promoting sustainability.

# Comes in Two Sleek Colors for a Modern Look