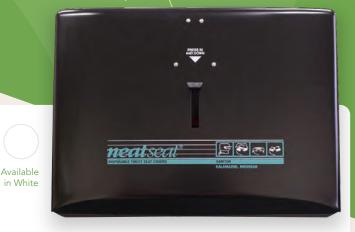

# NeatSeat<sup>™</sup> Disposable Toilet Seat Covers

Clea NeatSeat™
Toilet Seat Dispenser Black
Item# FH33-B

Introducing NeatSeat™ Disposable Toilet Seat covers and dispensers. An environmentally-friendly toilet seat cover dispenser that combines sanitation, ease-of-use, and cost-effectiveness to enhance restroom experiences while promoting sustainability.

### **Key Design Features**

- Eco-Friendly
- One-at-a-Time Dispensing
- Easy Refill System
- Modern & Sleek Look
- Wall-Mounted

# Comes in Two Sleek Colors for a Modern Look