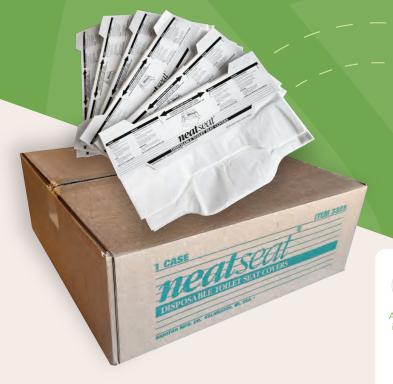

### Cleá NeatSeat<sup>™</sup> Toilet Seat Covers Item #: 3325

- · Individually dispensed, for controlled use
- · Biodegradable and completely water-soluble, safe for all plumbing systems
- ·125 covers/pack and 20 packs/case