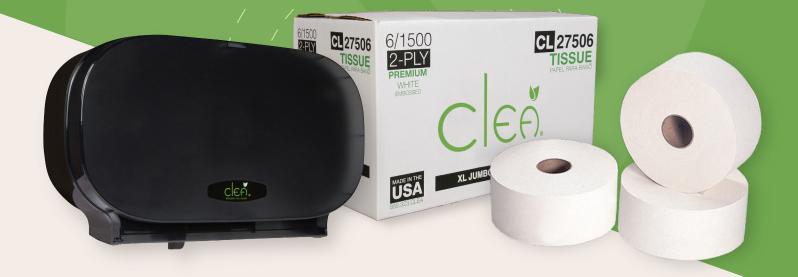

# Cleá Jumbo Twin Roll Tissue System

Cleá Jumbo Twin Roll Tissue Dispenser Item# CL602T

Cleá Jumbo Toilet Tissue Item# CL27506

## **Jumbo Twin Roll Tissue Dispenser**

Our unique, ultra-high capacity double-roll bath tissue dispenser features an easy-to-use never-out, never-waste double-roll system, an excellent choice for high traffic/large restrooms.

Durable construction and double-compartment design

Made with durable plastic and locking covers preventing vandalism

Stub roll feature maximizes dispenser capacity

\*The product is ADA compliant when installed following local and national accessibility code requirements

#### Cleá 2-Ply Jumbo Roll **Toilet Tissue**

Item #: CL27506

- · Premium 2-ply embossed
- · 1500′ roll
- · 6 rolls/case