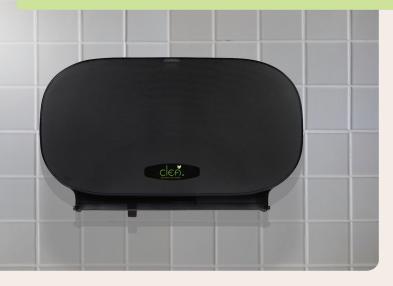

## **Jumbo Twin Roll Tissue Dispenser**

Our unique, ultra-high capacity double-roll bath tissue dispenser features an easy-to-use never-out, never-waste double-roll system, an excellent choice for high traffic/large restrooms.

Durable construction and double-compartment design

Made with durable plastic and locking covers preventing vandalism

Stub roll feature maximizes dispenser capacity

\*The product is ADA compliant when installed following local and national accessibility code requirements

## The Industry's Highest **Capacity System**

The convenience of a single or double Cleá XL jumbo roll tissue dispenser, enables any facility to stock only one SKU, while servicing small or large restrooms.