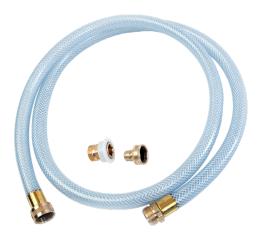

### **Enhance Your Cleaning Efficiency with Dilution Control Accessories**

Hose & Quick Connect Item #: CL35570

• 28.5"(L)

**Foaming Tip** Item #: CL36575

Portable Dilution **Backflow Unit** Item #: CL34565

Color coded dispensing unit for all Cleá dilution control chemicals. Attaches to a hose and dispenses correct dilution for each chemical.