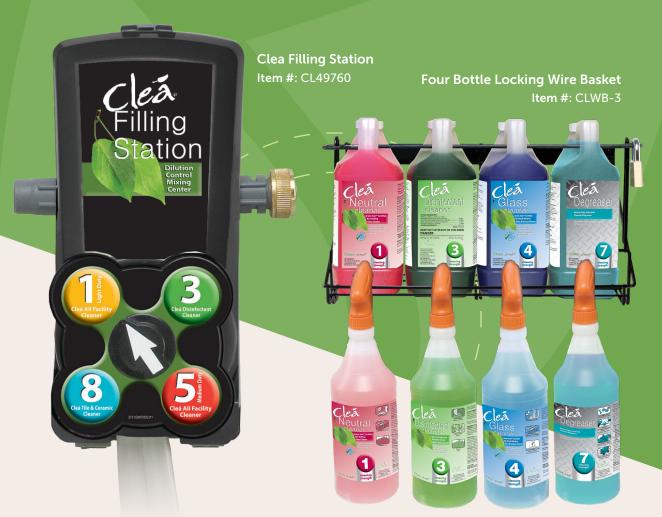

The Cleá Filling Station offers safe, effective, economical and sustainable solutions that dispense to buckets, bottles or equipment.

Super concentrated, color-coded high performance chemical refills for any cleaning task.

Replaces up to 13 cleaning products and helps simplify your cleaning inventory.

Color coded dispensing unit for all Cleá dilution control chemicals. Attaches to a hose and dispenses correct dilution for each chemical.