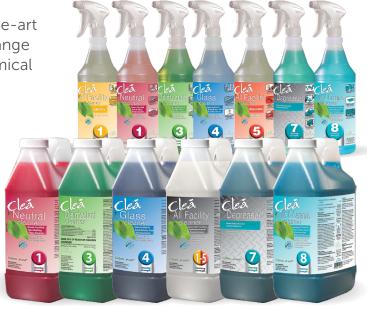

#### Cleá Neutral Cleaner

Item #: CL47550 🗳

Item #: CL45530 • 64 oz, 3/cs

### Cleá Glass Cleaner

Item #: CL48550 • 64 oz, 3/cs

**All Facility Cleaner** 

Item #: CL43510

• 64 oz, 3/cs

Cleá Degreaser

Item #: CL46540

• 64 oz, 3/cs

Cleá Tile & **Ceramic Cleaner** 

Item #: CL44520

• 64 oz, 3/cs