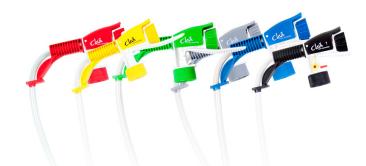

#### **Neutral Cleaner**

Item #: CL40595

Red

#### Disinfectant

Item #: CL37580

• Green

Glass Cleaner

Item #: CL41500

Blue

### All Facility Cleaner

Item #: CL38585

Black

Degreaser

Item #: CL39590

Gray

Tile & Ceramic Cleaner

Item #: CL42505

Yellow